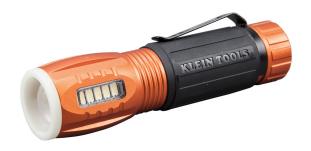

## Flashlight with Worklight

The new Klein Tools® Flashlight with Worklight is a better alternative than a large, heavy flashlight when working in low light areas. This light is both a bright, focused flashlight and a broadcasting flood light in one small package. Just secure the light on a metal surface with the strong magnet for convenient hands-free function.